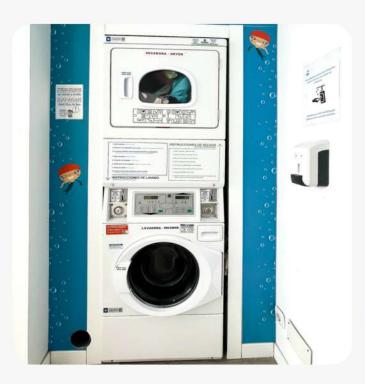

#### Laundry room

- The washing machine cost 4€ and the dryer cost 3€
- Both are industrial with high capacity (over 9kg)

# LAUNDRY ROOM (€\*)