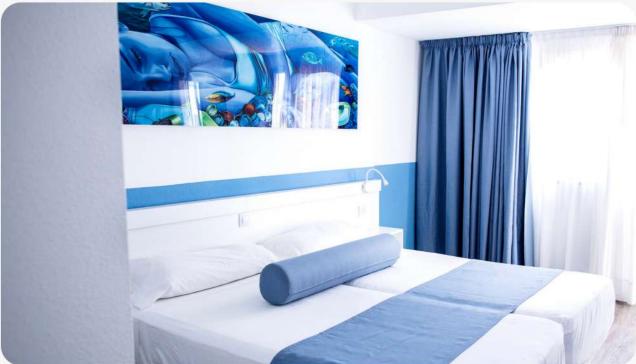

#### Hotel rooms:

- Two individual beds
- Private bathroom
- Hair dryer
- Fridge and coffee maker
- Use of coliving and common kitchen included.