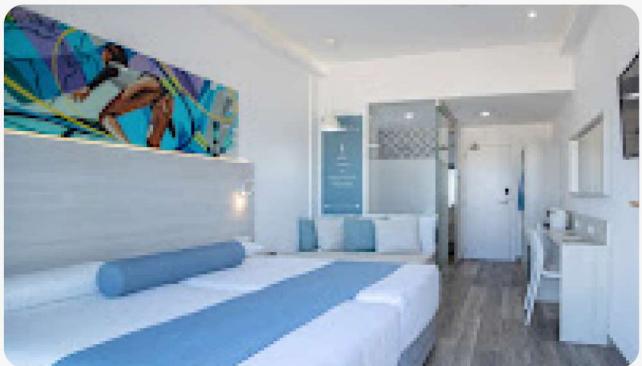

#### TYPES OF ROOM

Hotel rooms + common kitchen One-room
apartments
with kitchenette
inside

Two rooms
apartments
with kitchenette
inside

#### Hotel rooms:

- Two individual beds
- Private bathroom
- Hair dryer
- Fridge and coffee maker
- Use of coliving and common kitchen included.