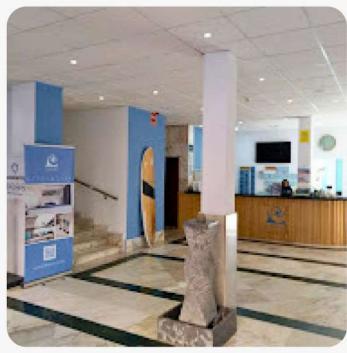

M

Hotel rooms + common kitchen One-room
apartments
with kitchenette
inside

Two rooms
apartments
with kitchenette
inside





#### Hotel rooms:

- Two individual beds
- Private bathroom
- Hair dryer
- Fridge and coffee maker
- Use of coliving and common kitchen included.







#### One-room apartments:

- Two individual beds + sofa-bed (\*may be located in the living room)
- · Private bathroom
- Hair dryer
- Fully equipped kitchen (without oven)
- Use of coliving and common kitchen **NOT** included







#### Two-room apartments:

- Individual beds, bunk beds or sofa-bed (\*may be located in the living room).
- Private bathroom.
- Hair dryer.
- Fully equipped kitchen (without oven).
- Use of coliving and common kitchen **NOT** included











#### **ENTRANCE AND RECEPTION AREA**





#### POOL AND CHILL AREA





# COMMON KITCHEN - COLIVING (€\*)





# BUFFET AREA (€\*)





### CO-WORKING SPACE (€\*)





# LAUNDRY ROOM (€\*)



# MEETING ROOM (€\*)



We are looking forward to meeting you...

SEE YOU SOON!

# Your future starts here