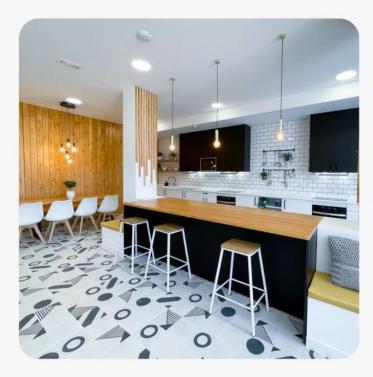

#### Common kitchen / Coliving

- Exclusive for groups in "hotel rooms" (if they are in apartments, the entrance is not allowed)
- Hours from 8:00 to 22:00.
- It is forbidden to take out kitchenware, utensils, etc. outside the coliving (even to the room)
- They have to eat inside or on the terrace area (not in the room)
- Food cannot be left in the coliving

# COMMON KITCHEN - COLIVING (€\*)