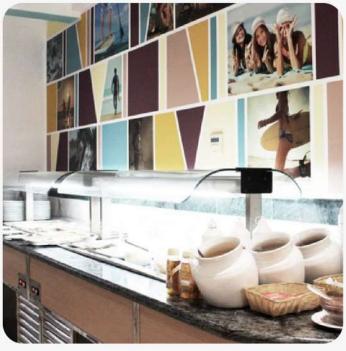

# BUFFET AREA (€\*)

#### Breakfast

- From 8:00 a.m. to 10:00 a.m.
- Students who start early should prepare breakfast themselves.