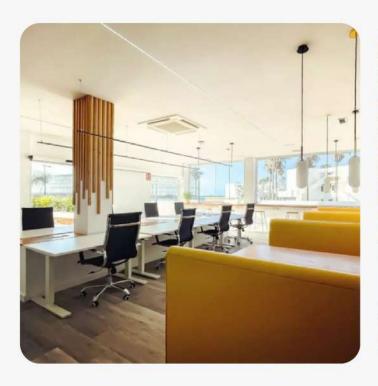

#### Hotel rooms:

- Two individual beds
- Private bathroom
- Hair dryer
- Fridge and coffee maker
- Use of coliving and common kitchen included.







#### One-room apartments:

- Two individual beds + sofa-bed (\*may be located in the living room)
- · Private bathroom
- Hair dryer
- Fully equipped kitchen (without oven)
- Use of coliving and common kitchen **NOT** included







#### Two-room apartments:

- Individual beds, bunk beds or sofa-bed (\*may be located in the living room).
- Private bathroom.
- Hair dryer.
- Fully equipped kitchen (without oven).
- Use of coliving and common kitchen **NOT** included











#### **ENTRANCE AND RECEPTION AREA**





#### POOL AND CHILL AREA





# COMMON KITCHEN - COLIVING (€\*)





# BUFFET AREA (€\*)





### CO-WORKING SPACE (€\*)





# LAUNDRY ROOM (€\*)



# MEETING ROOM (€\*)



We are looking forward to meeting you...

SEE YOU SOON!

# Your future starts here