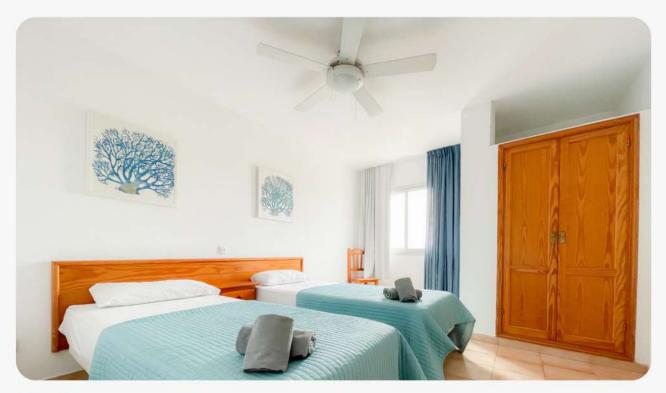

#### TYPES OF ROOM

Hotel rooms + common kitchen One-room
apartments
with kitchenette
inside

Two rooms
apartments
with kitchenette
inside

#### Hotel rooms:

- Two individual beds
- Private bathroom
- Hair dryer
- Fridge and coffee maker
- Use of coliving and common kitchen included.