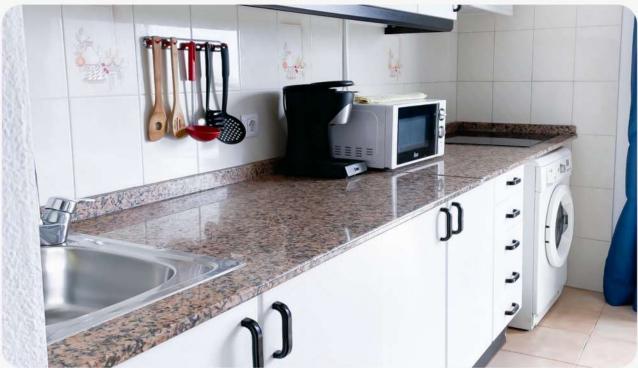

#### One-room apartments:

- Two individual beds + sofa-bed (\*may be located in the living room)
- · Private bathroom
- Hair dryer
- Fully equipped kitchen (without oven)
- Use of coliving and common kitchen **NOT** included

#### Two-room apartments:

- Individual beds, bunk beds or sofa-bed (\*may be located in the living room).
- Private bathroom.
- Hair dryer.
- Fully equipped kitchen (without oven).
- Use of coliving and common kitchen **NOT** included