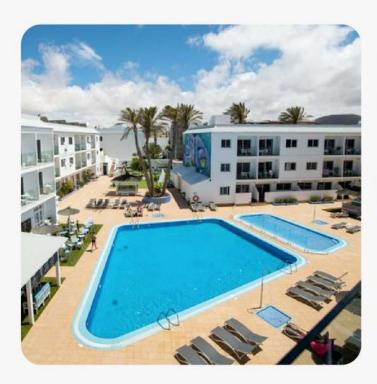

# SURFING COLORS HOTEL

Located 5 minutes from the old town of Corralejo and 10 minutes from the city centre and beach. It is perfect for students thanks to its kind staff, rooms and apartments; its services and common areas will make them enjoy their time here and feel at home.

#### POOL AND CHILL AREA