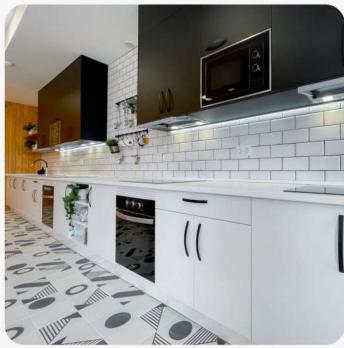

#### Common kitchen / Coliving

- Exclusive for groups in "hotel rooms" (if they are in apartments, the entrance is not allowed)
- Hours from 8:00 to 22:00.
- It is forbidden to take out kitchenware, utensils, etc. outside the coliving (even to the room)
- They have to eat inside or on the terrace area (not in the room)
- Food cannot be left in the coliving

# COMMON KITCHEN - COLIVING (€\*)