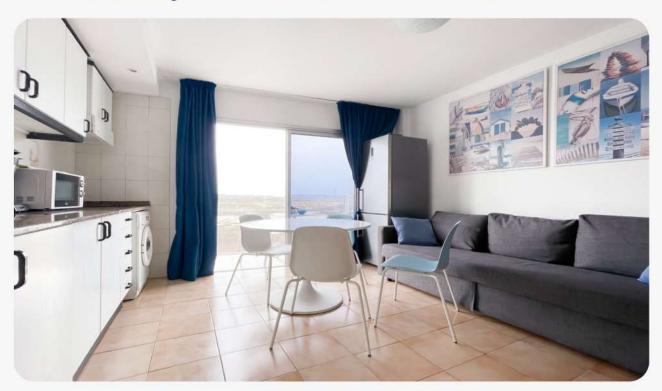

#### One-room apartments:

- Two individual beds + sofa-bed (\*may be located in the living room)
- · Private bathroom
- Hair dryer
- Fully equipped kitchen (without oven)
- Use of coliving and common kitchen **NOT** included

#### Two-room apartments:

- Individual beds, bunk beds or sofa-bed (\*may be located in the living room).
- Private bathroom.
- Hair dryer.
- Fully equipped kitchen (without oven).
- Use of coliving and common kitchen **NOT** included