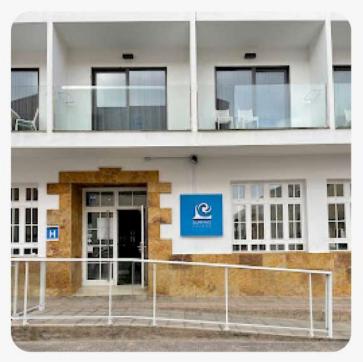

OOM

Hotel rooms + common kitchen One-room
apartments
with kitchenette
inside

Two rooms
apartments
with kitchenette
inside





#### Hotel rooms:

- Two individual beds
- Private bathroom
- Hair dryer
- Fridge and coffee maker
- Use of coliving and common kitchen included.







#### One-room apartments:

- Two individual beds + sofa-bed (\*may be located in the living room)
- · Private bathroom
- Hair dryer
- Fully equipped kitchen (without oven)
- Use of coliving and common kitchen **NOT** included







#### Two-room apartments:

- Individual beds, bunk beds or sofa-bed (\*may be located in the living room).
- Private bathroom.
- Hair dryer.
- Fully equipped kitchen (without oven).
- Use of coliving and common kitchen **NOT** included











#### **ENTRANCE AND RECEPTION AREA**





#### POOL AND CHILL AREA





# COMMON KITCHEN - COLIVING (€\*)





# BUFFET AREA (€\*)





### CO-WORKING SPACE (€\*)





# LAUNDRY ROOM (€\*)



# MEETING ROOM (€\*)



We are looking forward to meeting you...

SEE YOU SOON!

# Your future starts here