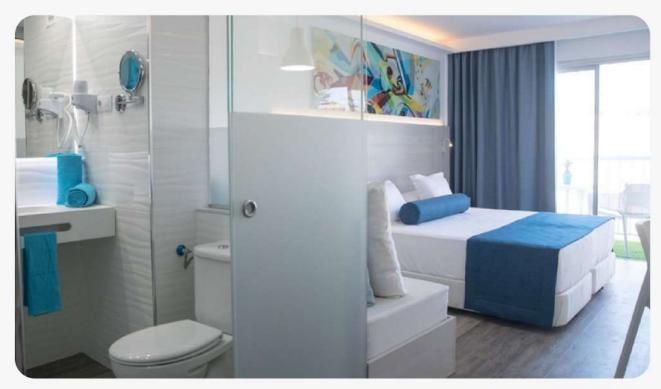

#### TYPES OF ROOM

Hotel rooms + common kitchen One-room
apartments
with kitchenette
inside

Two rooms
apartments
with kitchenette
inside

#### Hotel rooms:

- Two individual beds
- Private bathroom
- Hair dryer
- Fridge and coffee maker
- Use of coliving and common kitchen included.