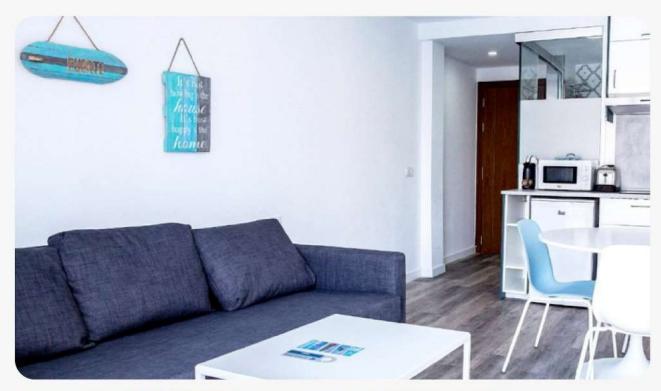

#### One-room apartments:

- Two individual beds + sofa-bed (\*may be located in the living room)
- · Private bathroom
- Hair dryer
- Fully equipped kitchen (without oven)
- Use of coliving and common kitchen **NOT** included

#### Two-room apartments:

- Individual beds, bunk beds or sofa-bed (\*may be located in the living room).
- Private bathroom.
- Hair dryer.
- Fully equipped kitchen (without oven).
- Use of coliving and common kitchen **NOT** included