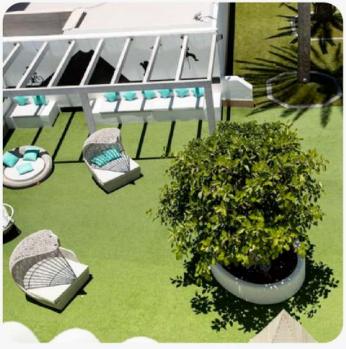

n One-room
apartments
with kitchenette
inside

Two rooms
apartments
with kitchenette
inside





#### Hotel rooms:

- Two individual beds
- Private bathroom
- Hair dryer
- Fridge and coffee maker
- Use of coliving and common kitchen included.







#### One-room apartments:

- Two individual beds + sofa-bed (\*may be located in the living room)
- · Private bathroom
- Hair dryer
- Fully equipped kitchen (without oven)
- Use of coliving and common kitchen **NOT** included







#### Two-room apartments:

- Individual beds, bunk beds or sofa-bed (\*may be located in the living room).
- Private bathroom.
- Hair dryer.
- Fully equipped kitchen (without oven).
- Use of coliving and common kitchen **NOT** included











#### **ENTRANCE AND RECEPTION AREA**





#### POOL AND CHILL AREA





# COMMON KITCHEN - COLIVING (€\*)





# BUFFET AREA (€\*)





### CO-WORKING SPACE (€\*)





# LAUNDRY ROOM (€\*)



# MEETING ROOM (€\*)



We are looking forward to meeting you...

SEE YOU SOON!

# Your future starts here